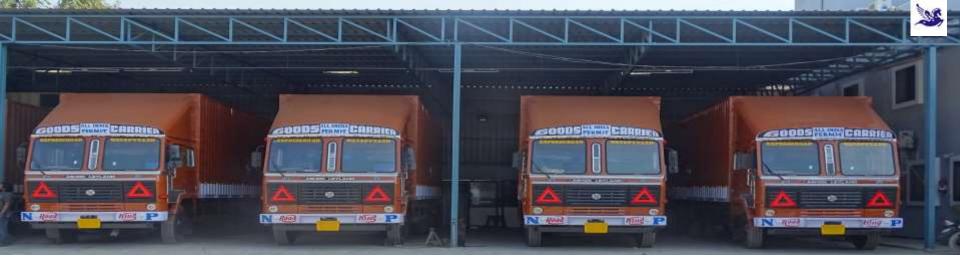

### Company Overview

- Express Roadways was incorporated in the year 1993
- Company Headquartered in New Delhi
- Pan India Operational Network with 37 Branch Strength
- Current Fleet Strength of 700 Containerized vehicles
- Serving Indian Logistics Industry in following sectors

### Company Fleet-Creating Difference