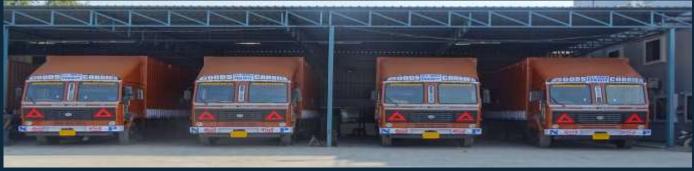

### Company Fleet-Creating Difference

### Company Overview

- Express Roadways was incorporated in the year 1993
- Company Headquartered in New Delhi
- Pan India Operational Network with 37 Branch Strength
- Current Fleet Strength of 700 Containerized vehicles
- Serving Indian Logistics Industry in following sectors