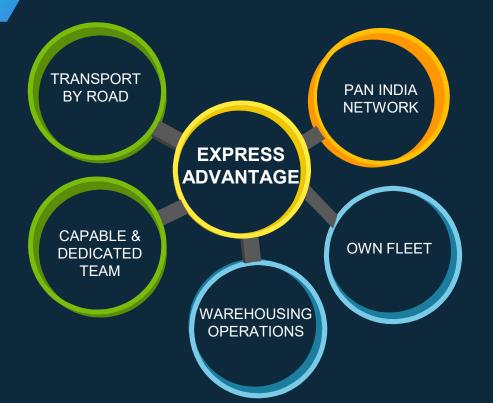

IA

| North | Delhi / Khedakalan / Swaroop Nagar<br>Faridabad / Hissar |
|-------|----------------------------------------------------------|
|       |                                                          |

| South | Hyderabad |
|-------|-----------|
|       | Chennai   |
|       | Bangalore |

| East | Kolkata     |  |  |
|------|-------------|--|--|
|      | Bhubaneswar |  |  |

| West | Mumbai / Bhiwandi / Taloja<br>Vapi |
|------|------------------------------------|
|      |                                    |

| Central | Indore / Dewas<br>Jabalpur / Satna / Rewa |
|---------|-------------------------------------------|
|---------|-------------------------------------------|







### Warehouses-PAN INDIA

















### Warehouses-PAN INDIA







### Express Advantage



Service Levels

Quality Systems

Safety Culture









### Express x-FACTOR"

W.

- We are expert in Palletized Loading
- Forklift movement inside the trucks for loading
- Wooden Floor Containers are a major advantage
- 32 ft containers from 6MT to 25 MT loading capacity
- Use of ply in between for higher stacking to prevent damages



Forklift Loading 32 ft. Containers with 6MT to 25MT loading capacity



Wooden floor Containers



Hand Palletized Loading





### Express x-SafetY"

#### Fleet safety initiatives

- **Timely pre inspection checks** Pre inspection at the start of each trip to ensure truck is in a safe condition to ply. On-time scheduled maintenance after running certain kilometres
- 24/7 vitals monitoring Round the clock vitals monitoring of airbrake pressure, engine oi