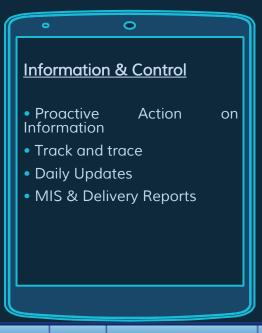

#### Transport Operations

- System Controlled Operations with complete IT Support
- GPS installed fleet with complete tracking and monitoring facility for customers
- Inhouse Workshops helps in preventive maintenance of own fleet
- Inhouse inventory of Spare parts and tyres
- Continuous process of Driver and Mechanic training and councelling
- Highly experienced team handling operations