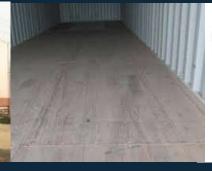

### Express x-FACTOR"

W.

- We are expert in Palletized Loading
- Forklift movement inside the trucks for loading
- Wooden Floor Containers are a major advantage
- 32 ft containers from 6MT to 25 MT loading capacity
- Use of ply in between for higher stacking to prevent damages

Forklift Loading 32 ft. Containers with 6MT to 25MT loading capacity

Wooden floor Containers

Hand Palletized Loading