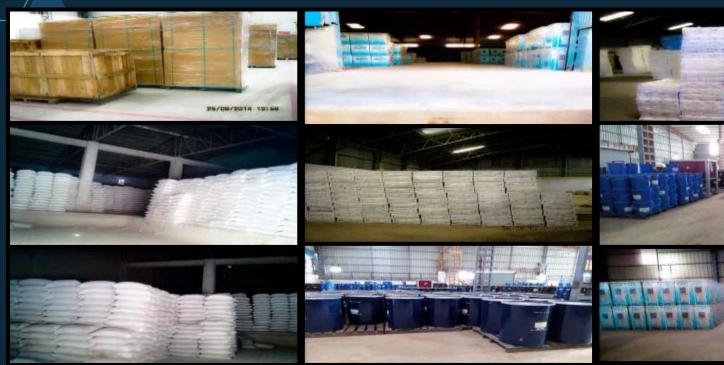

### Warehousing - PAN INDIA

| North | Delhi / Khedakalan / Swaroop Nagar<br>Faridabad / Hissar |
|-------|----------------------------------------------------------|
|       |                                                          |

| South | Hyderabad |
|-------|-----------|
|       | Chennai   |
|       | Bangalore |

| East | Kolkata     |  |  |
|------|-------------|--|--|
|      | Bhubaneswar |  |  |

| West | Mumbai / Bhiwandi / Taloja<br>Vapi |
|------|------------------------------------|
|      |                                    |

| Central | Indore / Dewas<br>Jabalpur / Satna / Rewa |
|---------|-------------------------------------------|
|---------|-------------------------------------------|







### Warehouses-PAN INDIA

















### Warehouses-PAN INDIA







### Express Advantage



Service Levels

Quality Systems

Safety Culture









### Express x-FACTOR"

W.

- We are expert in Palletized Loading
- Forklift movement inside the trucks for loading
- Wooden Floor Containers are a major advantage
- 32 ft containers from 6MT to 25 MT loading capacity
- Use of ply in between for higher stacking to prevent damages



Forklift Loading 32 ft. Containers with 6MT to 25MT loading capacity



Wooden floor Containers



Hand Palletized Loading





### Express x-SafetY"

#### Fleet safety initiatives

- **Timely pre inspection checks** Pre inspection at the start of each trip to ensure truck is in a safe condition to ply. On-time scheduled maintenance after running certain kilometres
- 24/7 vitals monitoring Round the clock vitals monitoring of