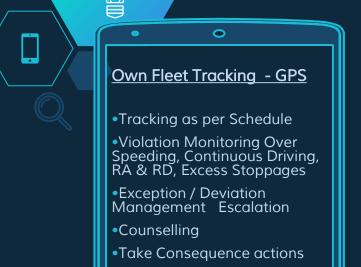

## Track & Trace Systems

#### 0 Attached & Market Vehicles • Tracking as per Schedule by calling the driver/owner • Compile on a day to day basis Probing the delays •Counselling to Driver for timely delivery Escalation Management