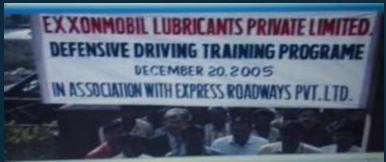

- Defensive Driver Training through institutes like IRTE; HUBERT & EBNOR
- In house safety training for Drivers.